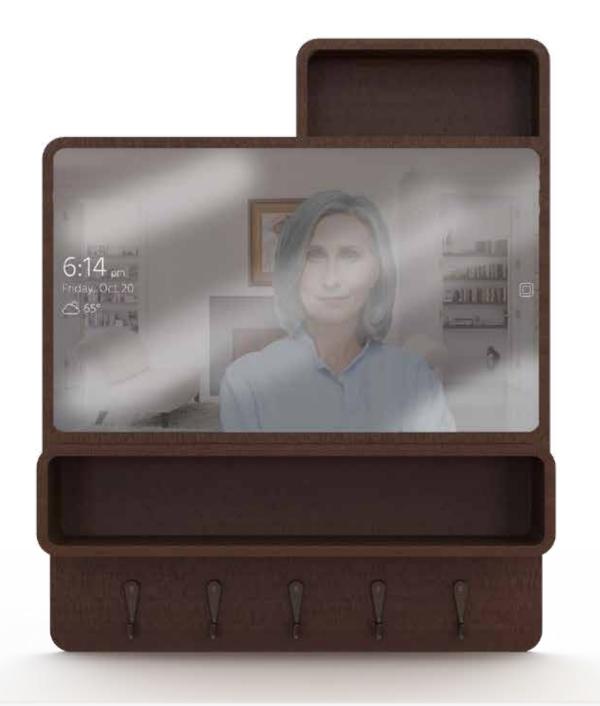

### ORGANIZED. CENTRAL. SIMPLE.

The Mindful Mirror is the mirror that doesn't let you forget the big things so you can keep enjoying the little things. It is a *centralized entryway unit* that includes shelves, hooks, and a *mirrored*, *digital touchscreen display* of a calendar, to-do list, daily and weekly weather, and *reminders and notifications*.

#### THE MINDFUL APP

The Mindful App is an accompanying app for mobile devices that allows the owner and approved relatives, guardians, or caregivers to add and edit events or tasks to their mirror from anywhere.