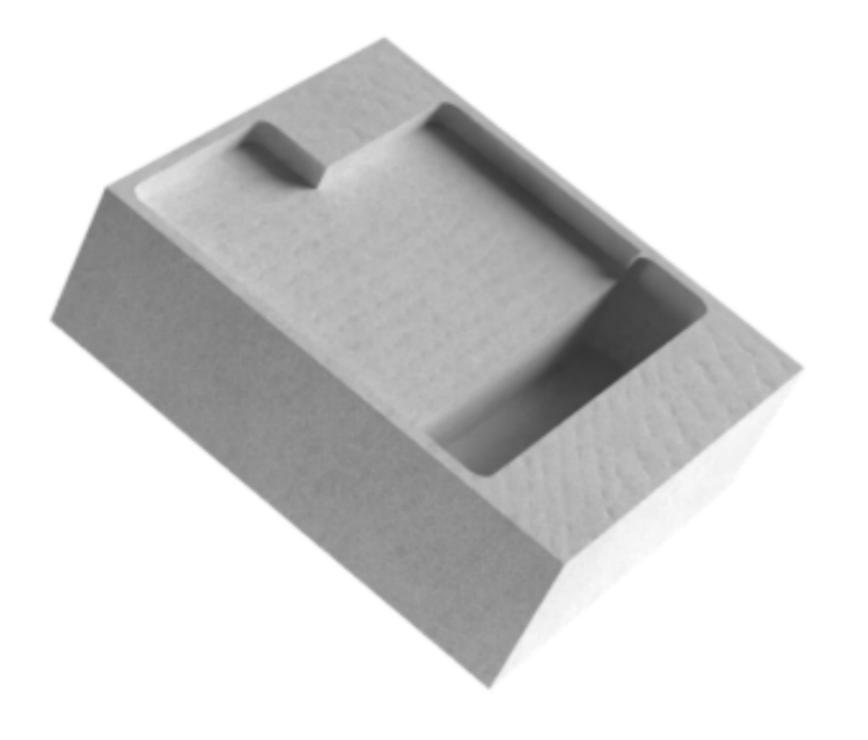

## PACKAGING

Packaged with biodegradable tape, a cardboard box, and insulated with a molded biopolymer foam, packaging for Mindful Mirror is completely sustainable and will ensure that the product is delivered without any damages. Our molded foam also has easy-grab handles to make the unboxing process less strenuous.