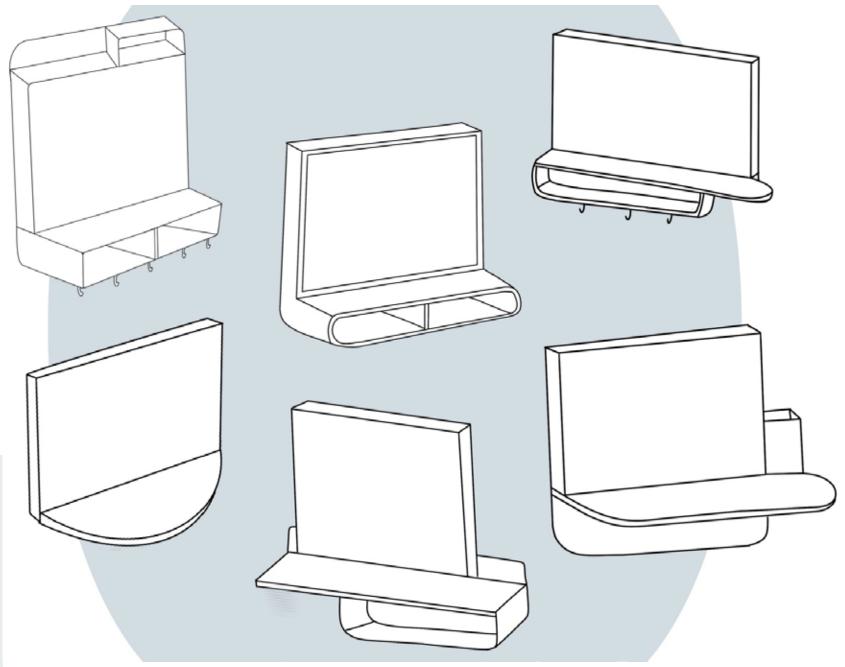

## FORM INSPIRATION

rounded rectangular form

minimal and simple

hooks, shelves, and mirror

## **FEATURES**

ample shelfspace for daily essentials

convenient smart mirror

multiple hooks for hanging bags, coats, etc