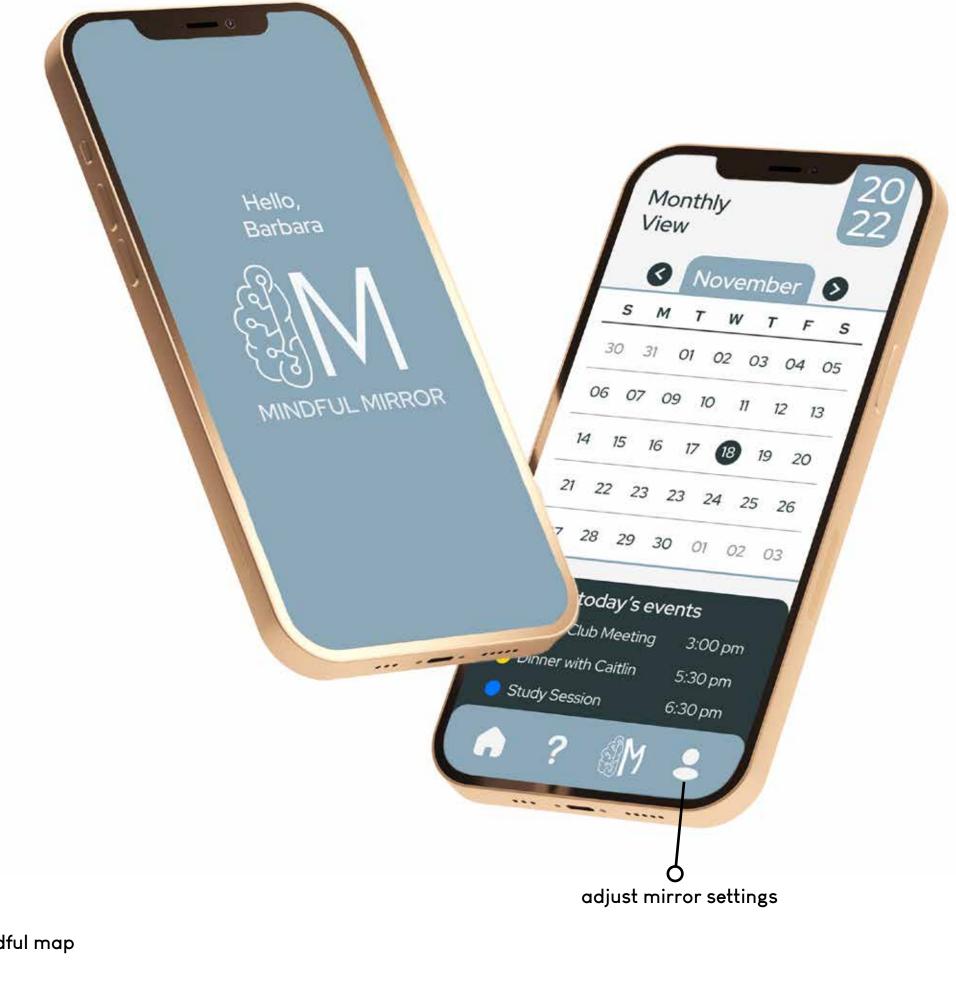

### ORGANIZED. CENTRAL. SIMPLE.

The Mindful Mirror is the mirror that doesn't let you forget the big things so you can keep enjoying the little things. It is a *centralized entryway unit* that includes shelves, hooks, and a *mirrored*, *digital touchscreen display* of a calendar, to-do list, daily and weekly weather, and *reminders and notifications*.

#### THE MINDFUL APP

The Mindful App is an accompanying app for mobile devices that allows the owner and approved relatives, guardians, or caregivers to add and edit events or tasks to their mirror from anywhere.