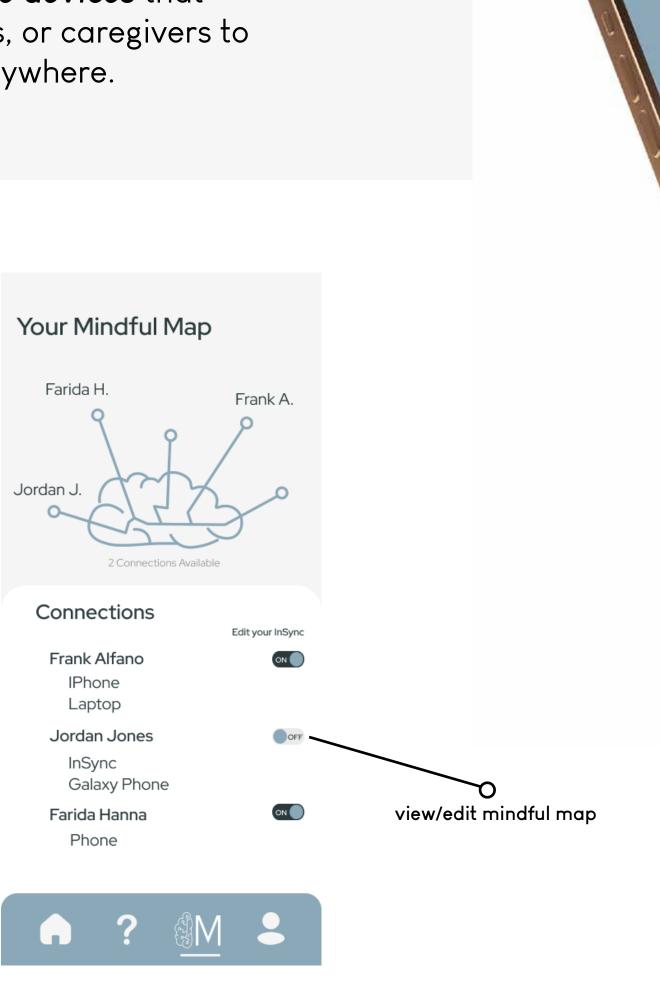

#### THE MINDFUL APP

The Mindful App is an accompanying app for mobile devices that allows the owner and approved relatives, guardians, or caregivers to add and edit events or tasks to their mirror from anywhere.