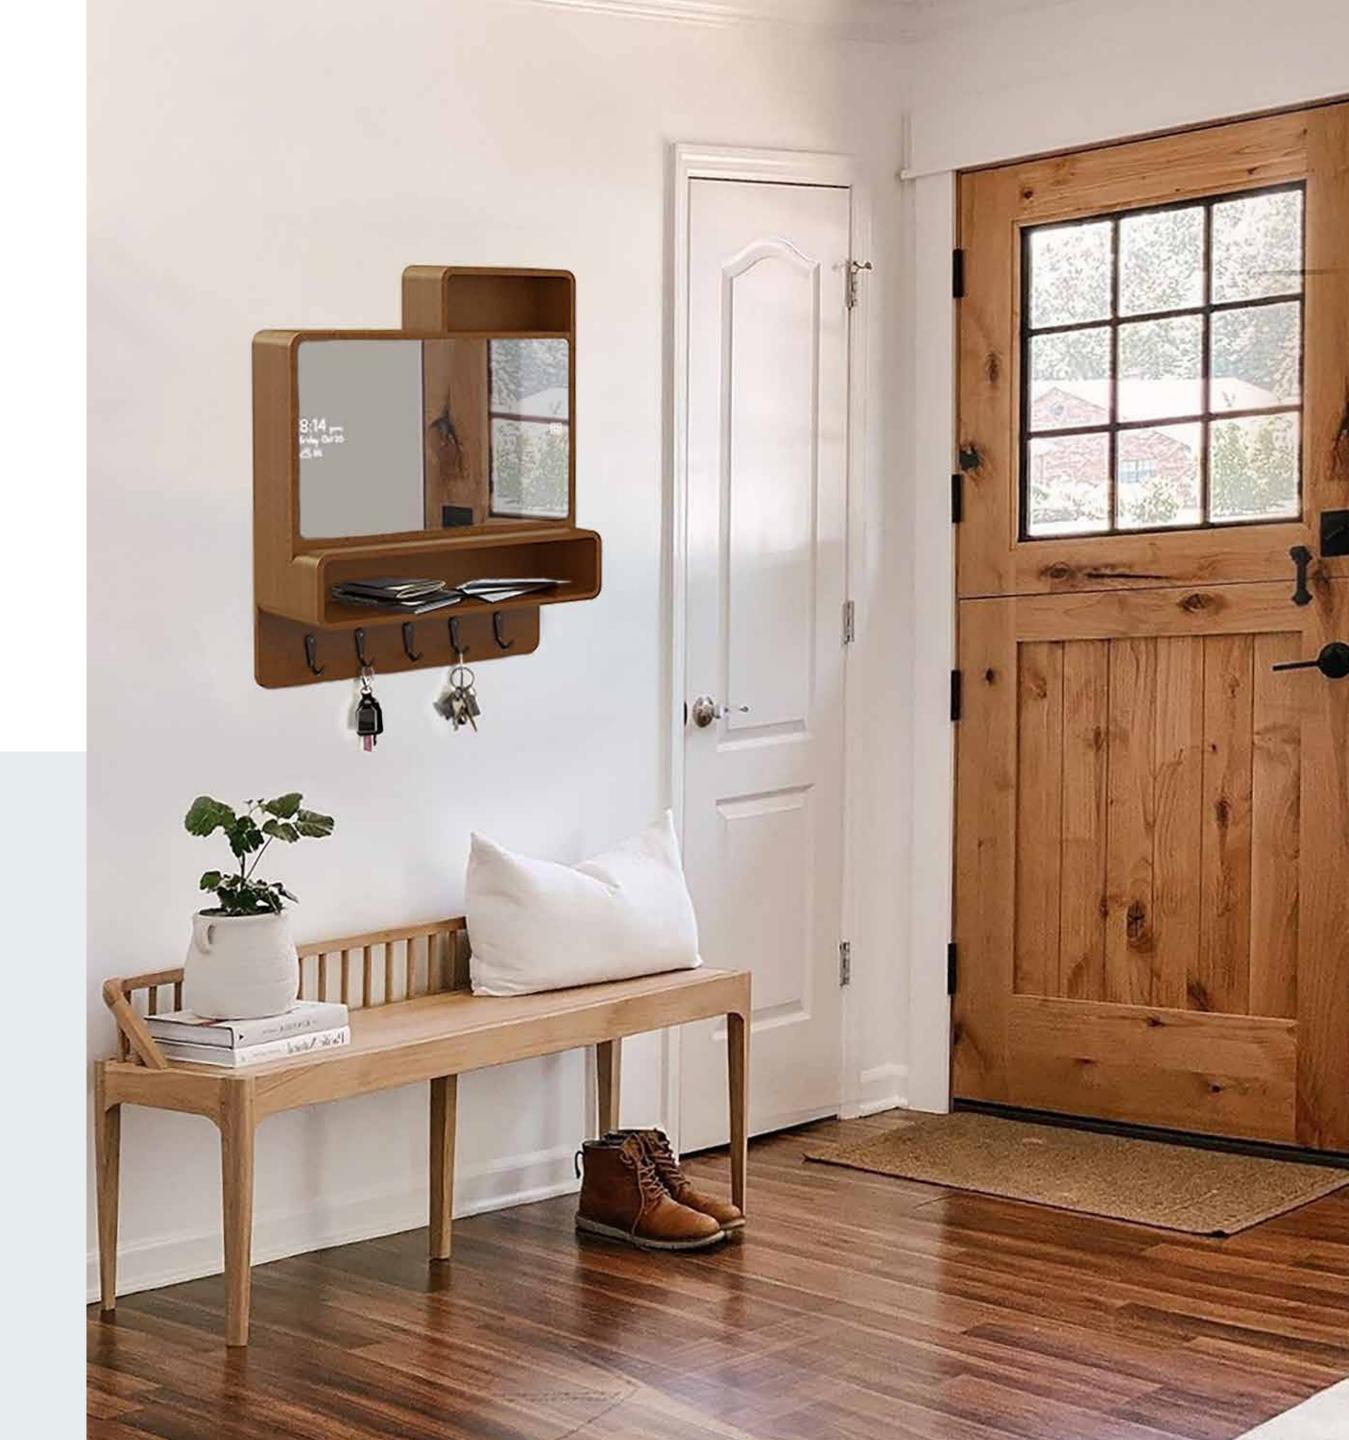

### ORGANIZED. CENTRAL. SIMPLE.

The Mindful Mirror is the mirror that doesn't let you forget the big things so you can keep enjoying the little things. It is a *centralized entryway unit* that includes shelves, hooks, and a *mirrored*, *digital touchscreen display* of a calendar, to-do list, daily and weekly weather, and *reminders and notifications*.

## FORM INSPIRATION

rounded rectangular form

minimal and simple

hooks, shelves, and mirror

## **FEATURES**

ample shelfspace for daily essentials

convenient smart mirror

multiple hooks for hanging bags, coats, etc