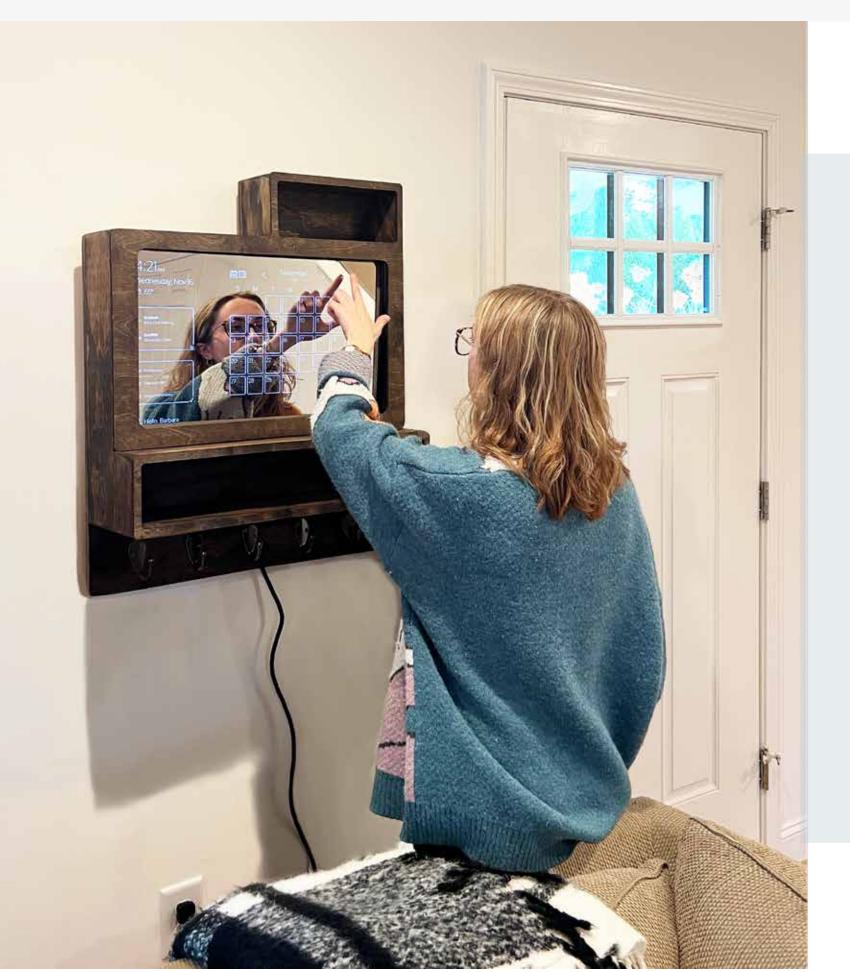

## PROTOTYPE + TESTING

Our physical prototype was made from wood, a raspberry pi to code in the figma interface prototype, an infrared touchframe to allow for funtionality, a computer monitor, and a two-way acrylic sheet to create the smart mirror.