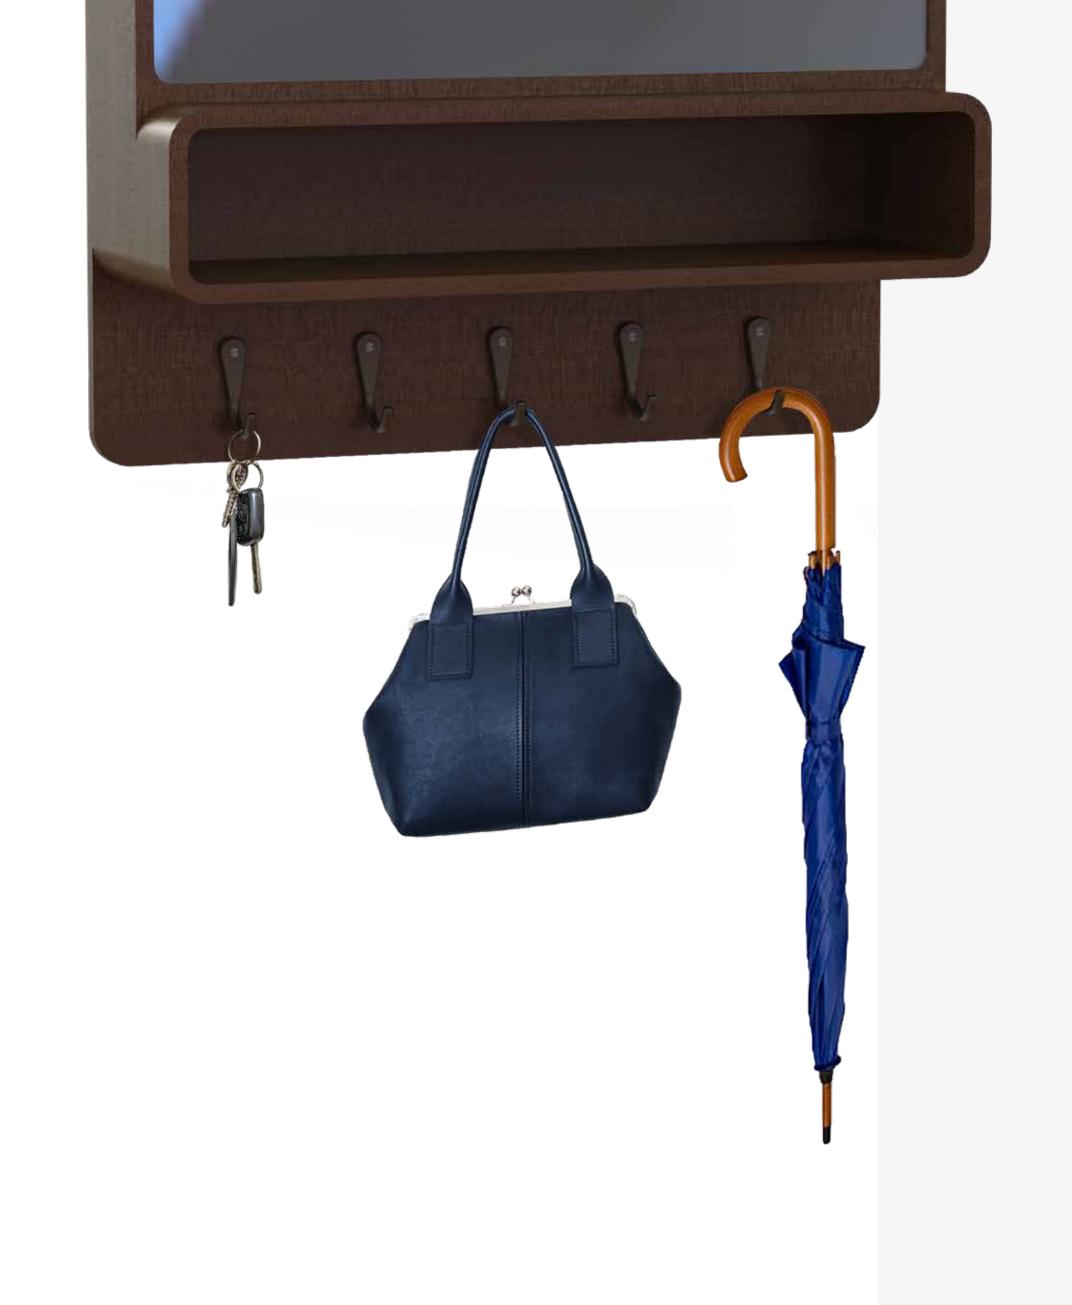

## **FEATURES**

ample shelfspace for daily essentials

convenient smart mirror

multiple hooks for hanging bags, coats, etc