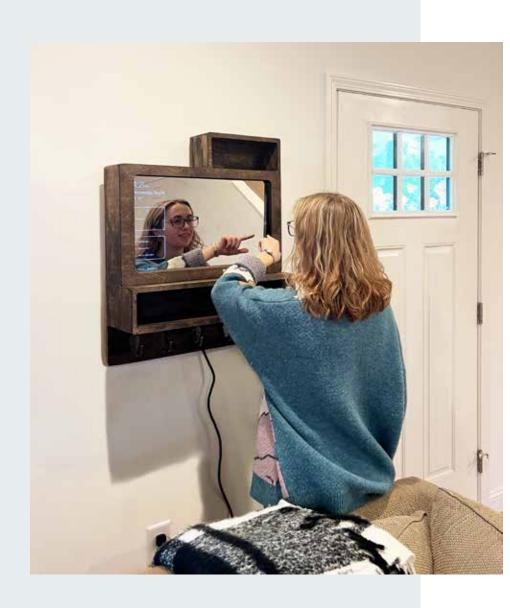

## PROTOTYPE + TESTING

Our physical prototype was made from wood, a raspberry pi to code in the figma interface prototype, an infrared touchframe to allow for funtionality, a computer monitor, and a two-way acrylic sheet to create the smart mirror.