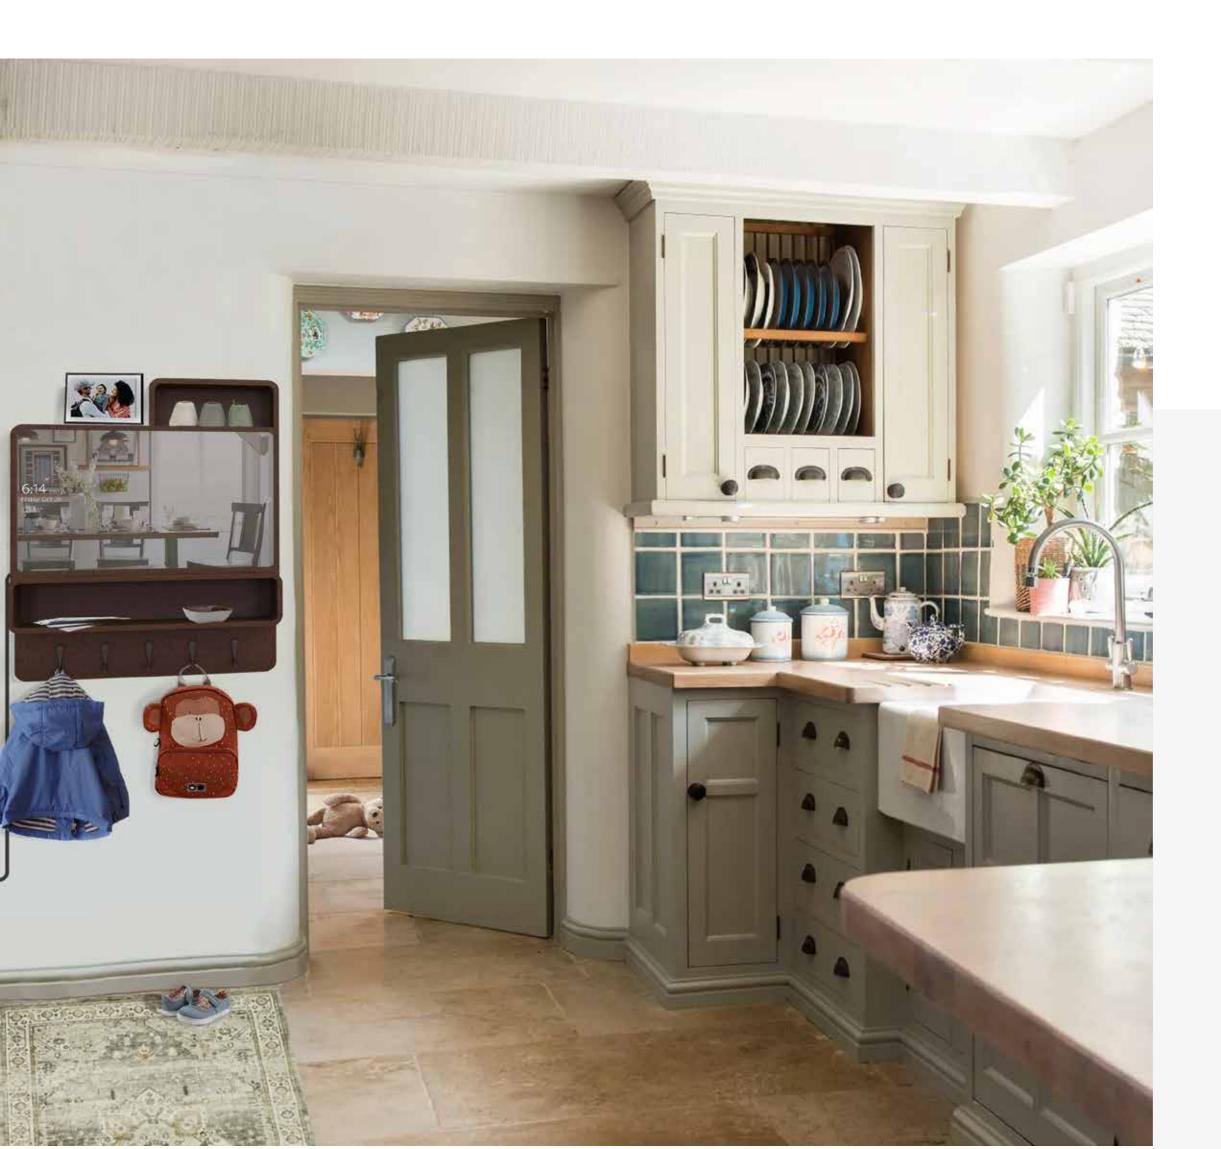

### ORGANIZED. CENTRAL. SIMPLE.

The Mindful Mirror is the mirror that doesn't let you forget the big things so you can keep enjoying the little things. It is a *centralized entryway unit* that includes shelves, hooks, and a *mirrored*, *digital touchscreen display* of a calendar, to-do list, daily and weekly weather, and *reminders and notifications*.

The Mindful Mirror is an excellent addition to any household, whether that be of an independent, family, or someone who may need additional assistance throughout the day.

## **FEATURES**

ample shelfspace for daily essentials

convenient smart mirror

multiple hooks for hanging bags, coats, etc