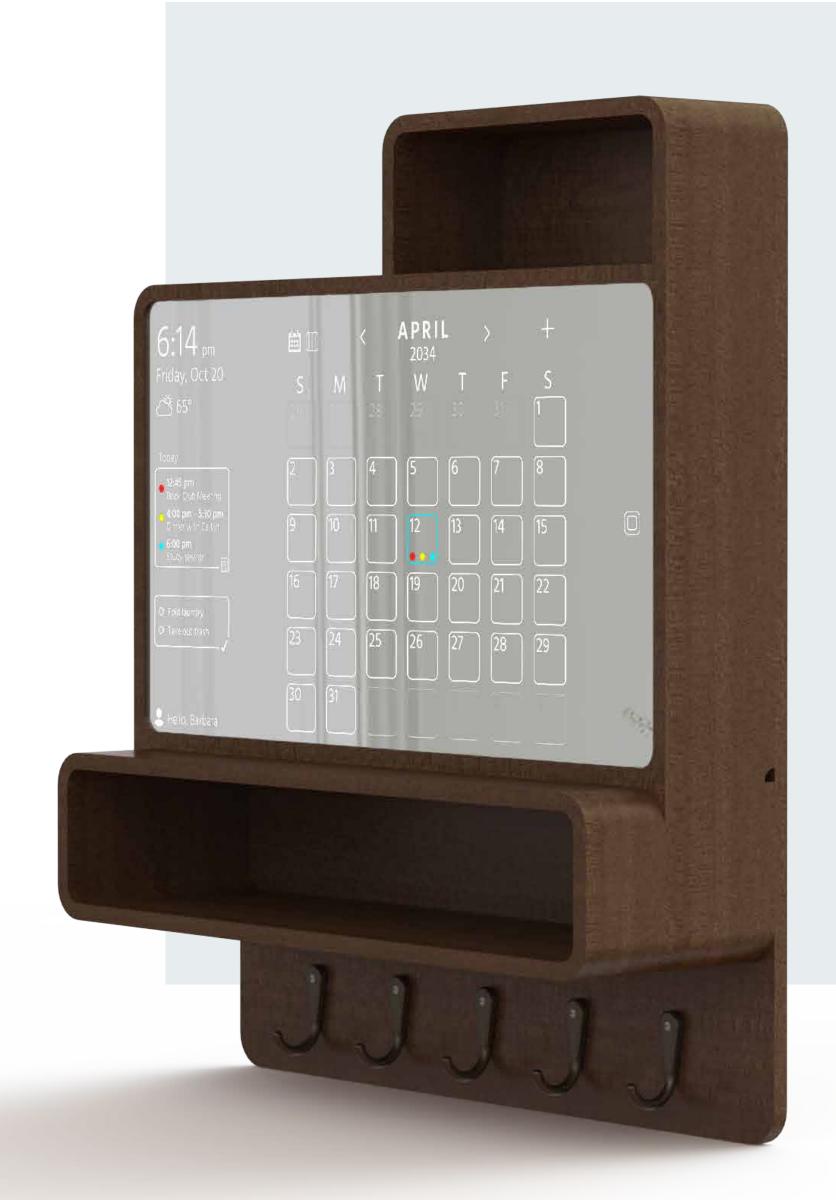

### ORGANIZED. CENTRAL. SIMPLE.

The Mindful Mirror is the mirror that doesn't let you forget the big things so you can keep enjoying the little things. It is a *centralized entryway unit* that includes shelves, hooks, and a *mirrored*, *digital touchscreen display* of a calendar, to-do list, daily and weekly weather, and *reminders and notifications*.

## FORM INSPIRATION

rounded rectangular form

minimal and simple

hooks, shelves, and mirror

## **FEATURES**

ample shelfspace for daily essentials

convenient smart mirror

multiple hooks for hanging bags, coats, etc