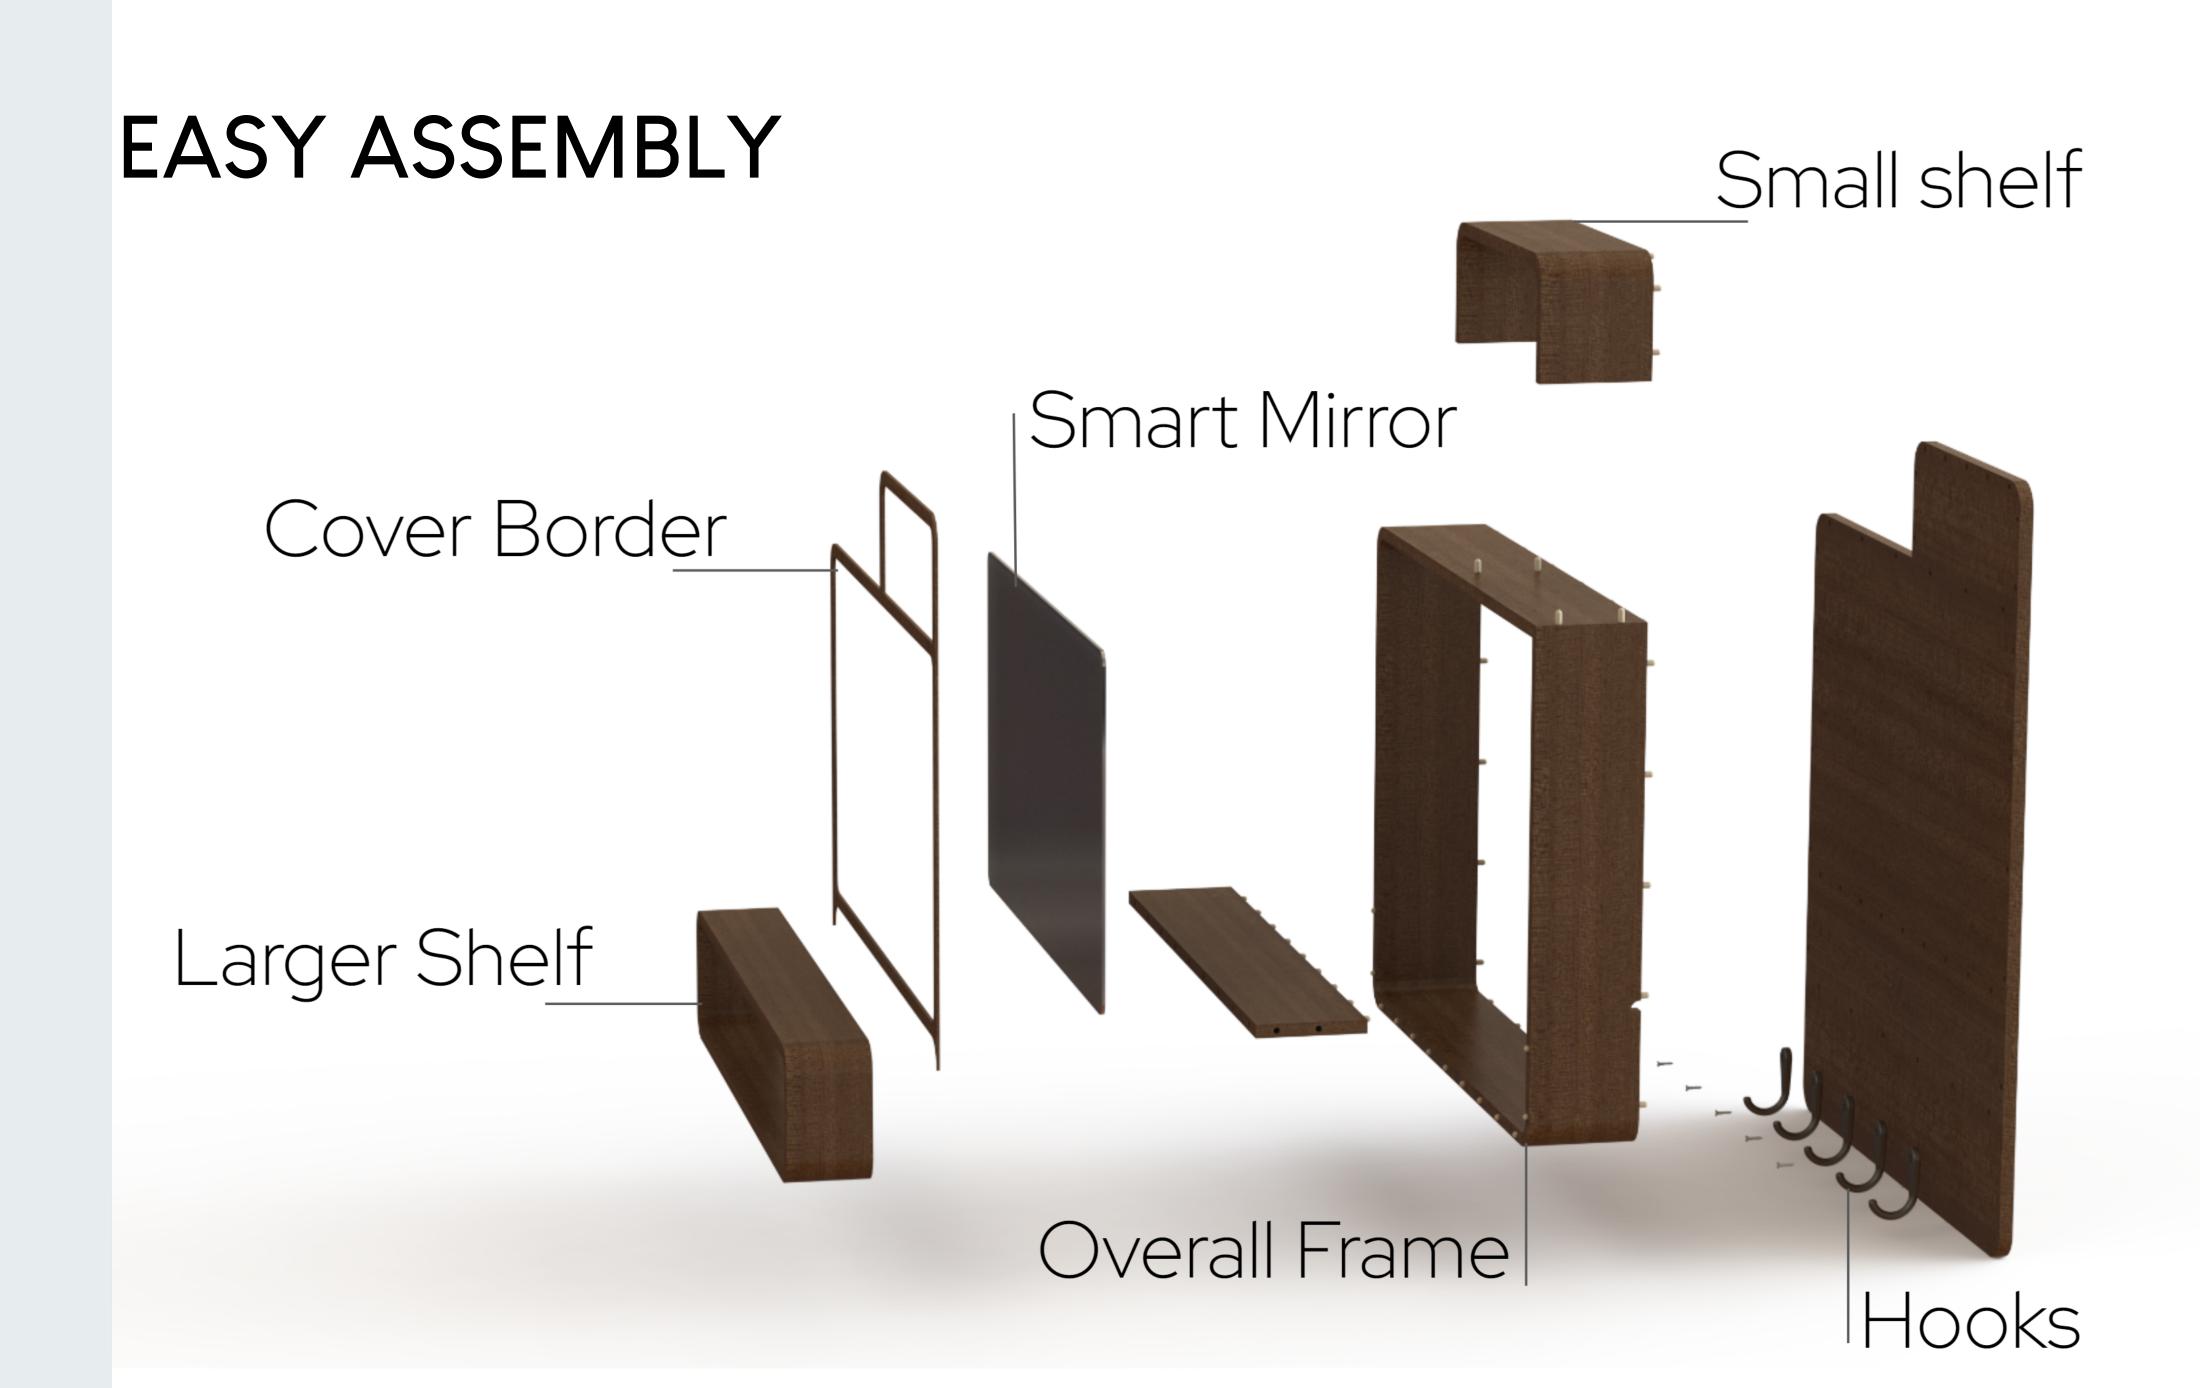

## PROTOTYPE + TESTING

Our physical prototype was made from wood, a raspberry pi to code in the figma interface prototype, an infrared touchframe to allow for funtionality, a computer monitor, and a two-way acrylic sheet to create the smart mirror.