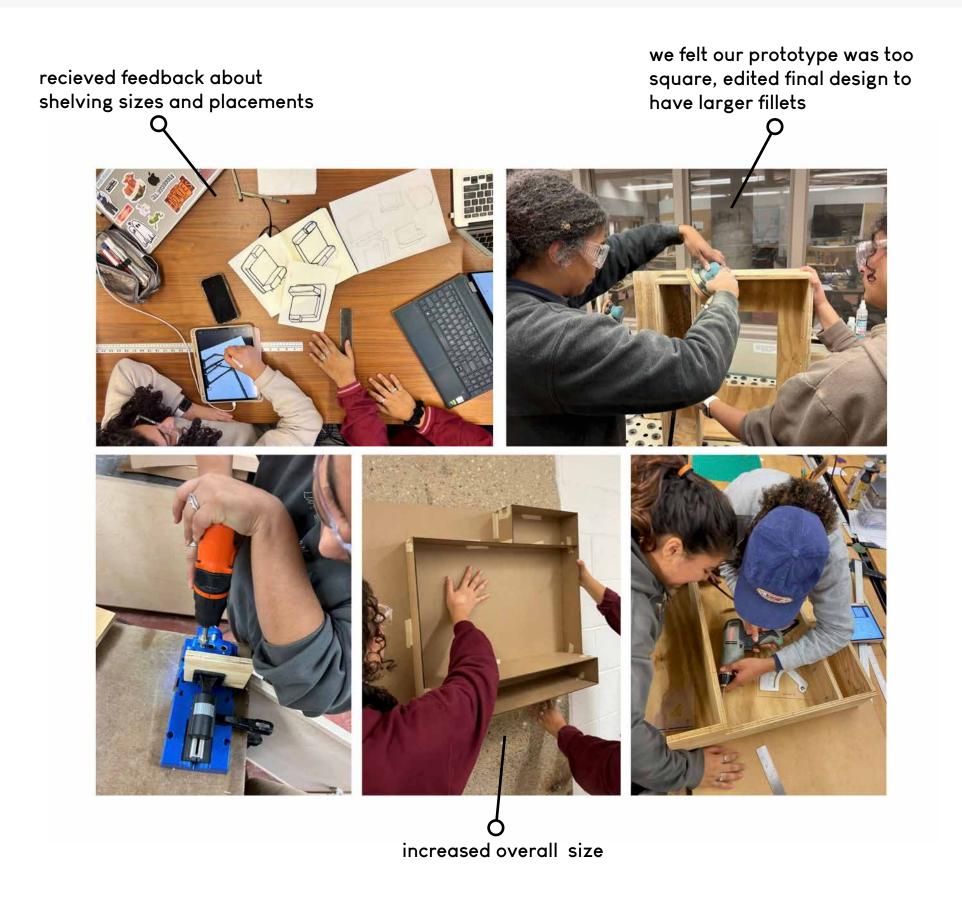

## PROTOTYPE + TESTING

Our physical prototype was made from wood, a raspberry pi to code in the figma interface prototype, an infrared touchframe to allow for funtionality, a computer monitor, and a two-way acrylic sheet to create the smart mirror.