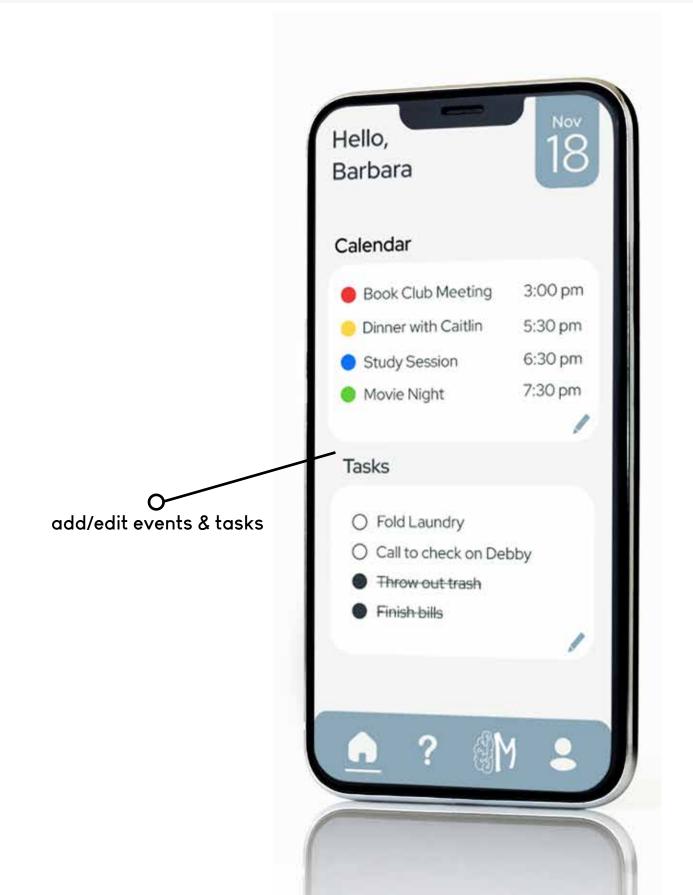

#### THE MINDFUL APP

The Mindful App is an accompanying app for mobile devices that allows the owner and approved relatives, guardians, or caregivers to add and edit events or tasks to their mirror from anywhere.