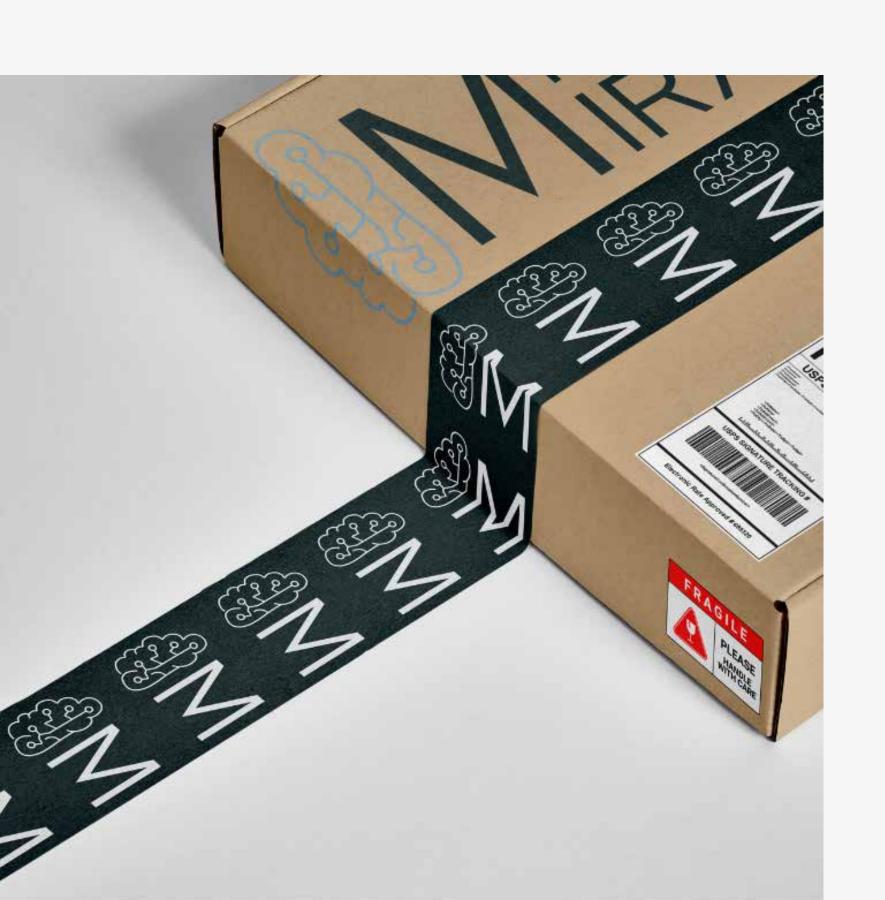

## PACKAGING

Packaged with biodegradable tape, a cardboard box, and insulated with a molded biopolymer foam, packaging for Mindful Mirror is completely sustainable and will ensure that the product is delivered without any damages. Our molded foam also has easy-grab handles to make the unboxing process less strenuous.